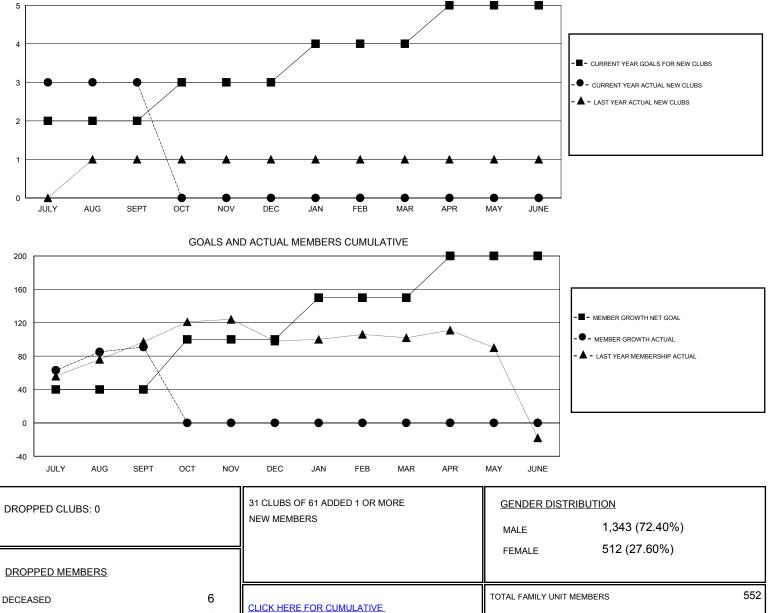

## District 317 F

Results as of: 9/30/2019

| GMT:                           |        | L      | OCATION INDIA |                                  |          |          | GMT CA  |
|--------------------------------|--------|--------|---------------|----------------------------------|----------|----------|---------|
| Clubs<br>RESULTS FOR 2019-2020 |        |        |               | Members<br>RESULTS FOR 2019-2020 |          |          |         |
|                                |        |        |               |                                  |          |          |         |
| JULY/AUG/SEPT<br>OCT/NOV/DEC   | 2<br>1 | 3<br>0 | 0<br>0        | JULY/AUG/SEPT<br>OCT/NOV/DEC     | 40<br>60 | 152<br>0 | 55<br>0 |
| JAN/FEB/MAR                    | 1      | 0      | 0             | JAN/FEB/MAR                      | 50       | 0        | 0       |
| APR/MAY/JUNE                   | 1      | 0      | 0             | APR/MAY/JUNE                     | 50       | 0        | 0       |